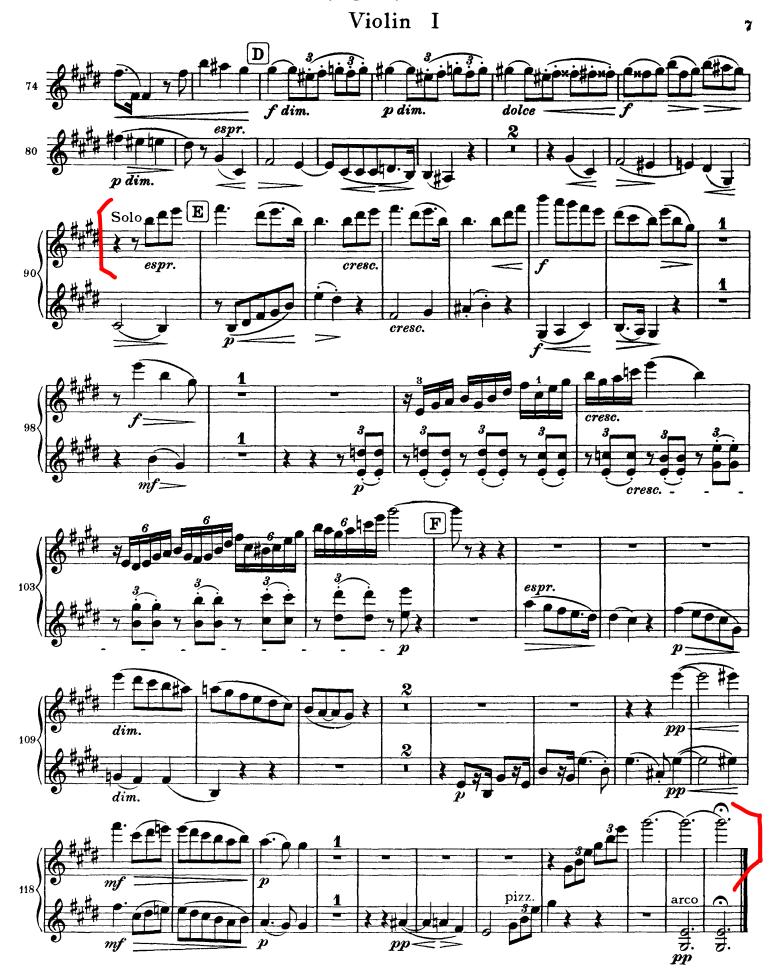

#### **Brahms - Symphony No. 1**

- 1st movement
  - o Beginning to letter B
- 2nd movement
  - o Letter A to B
  - Concertmaster solo M. 90 to end (required to be considered for Principal or Concertmaster)
- 4th movement
  - o Letter A to B
  - o M. 92-132
  - o Letter K to L