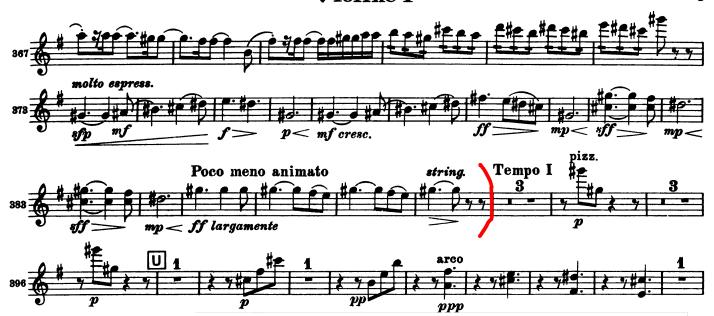

## Tchaikovsky - Symphony No. 5

- 1st movement
  - o Letter R to m. 388
- 2nd movement
  - o Letter B to m. 65
- 4th movement
  - o M. 504-546