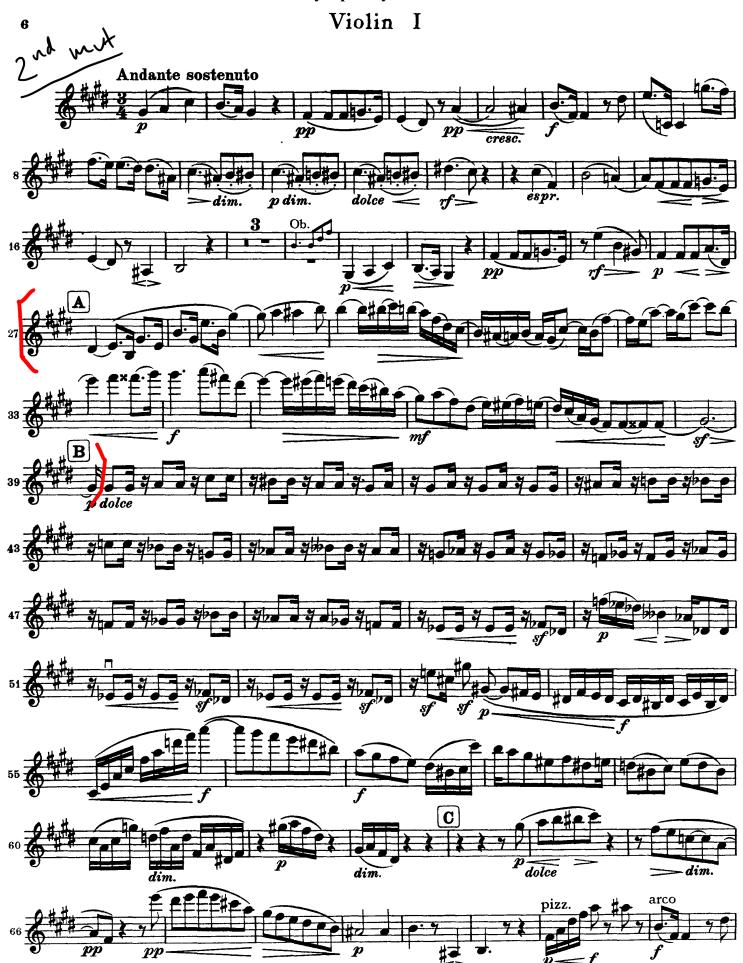

#### **Brahms - Symphony No. 1**

- 1st movement
  - o Beginning to letter B
- 2nd movement
  - o Letter A to B
  - Concertmaster solo M. 90 to end (required to be considered for Principal or Concertmaster)
- 4th movement
  - o Letter A to B
  - o M. 92-132
  - o Letter K to L