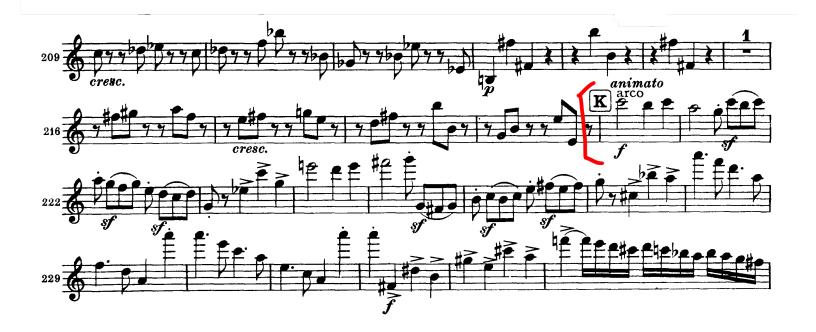

#### **Brahms - Symphony No. 1**

- 1st movement
  - o Beginning to letter B
- 2nd movement
  - o Letter A to B
  - Concertmaster solo M. 90 to end (required to be considered for Principal or Concertmaster)
- 4th movement
  - o Letter A to B
  - o M. 92-132
  - o Letter K to L