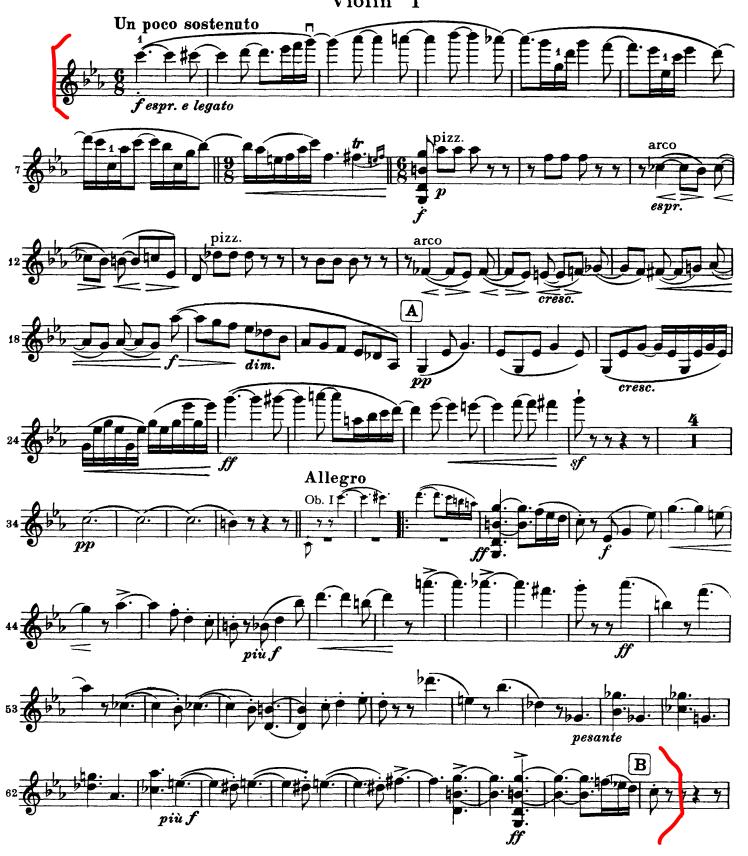

#### **Brahms - Symphony No. 1**

- 1st movement
  - o Beginning to letter B
- 2nd movement
  - o Letter A to B
  - Concertmaster solo M. 90 to end (required to be considered for Principal or Concertmaster)
- 4th movement
  - o Letter A to B
  - o M. 92-132
  - o Letter K to L