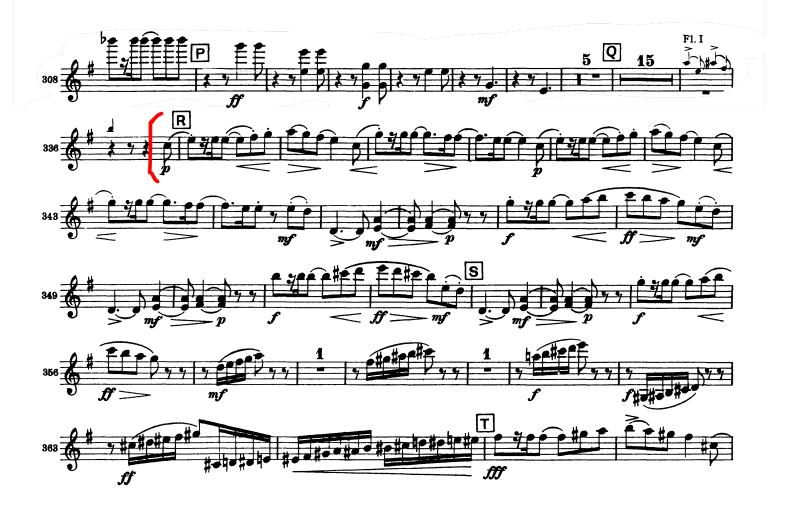

## Tchaikovsky - Symphony No. 5

- 1st movement
  - o Letter R to m. 388
- 2nd movement
  - o Letter B to m. 65
- 4th movement
  - o M. 504-546