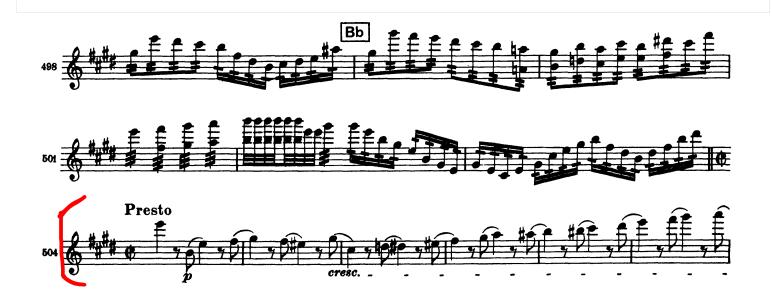

## Tchaikovsky - Symphony No. 5

- 1st movement
  - o Letter R to m. 388
- 2nd movement
  - o Letter B to m. 65
- 4th movement
  - o M. 504-546