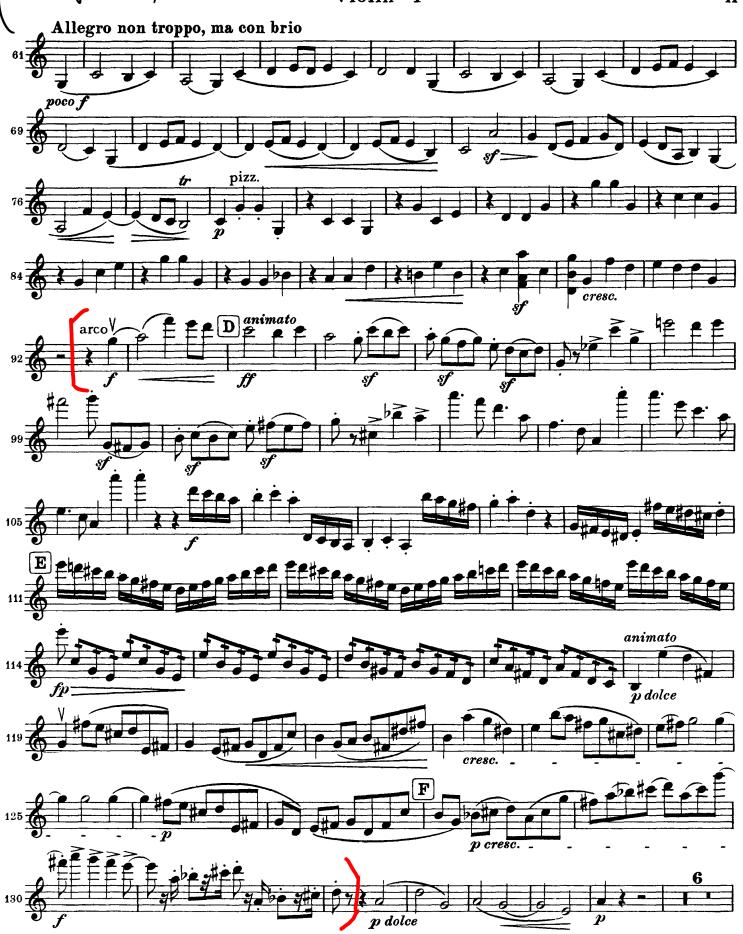

#### **Brahms - Symphony No. 1**

- 1st movement
  - o Beginning to letter B
- 2nd movement
  - o Letter A to B
  - Concertmaster solo M. 90 to end (required to be considered for Principal or Concertmaster)
- 4th movement
  - o Letter A to B
  - o M. 92-132
  - o Letter K to L