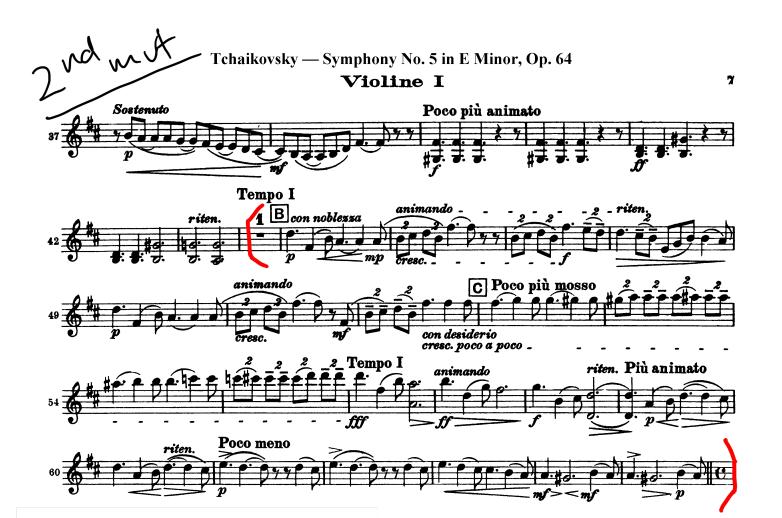

## Tchaikovsky - Symphony No. 5

- 1st movement
  - o Letter R to m. 388
- 2nd movement
  - o Letter B to m. 65
- 4th movement
  - o M. 504-546