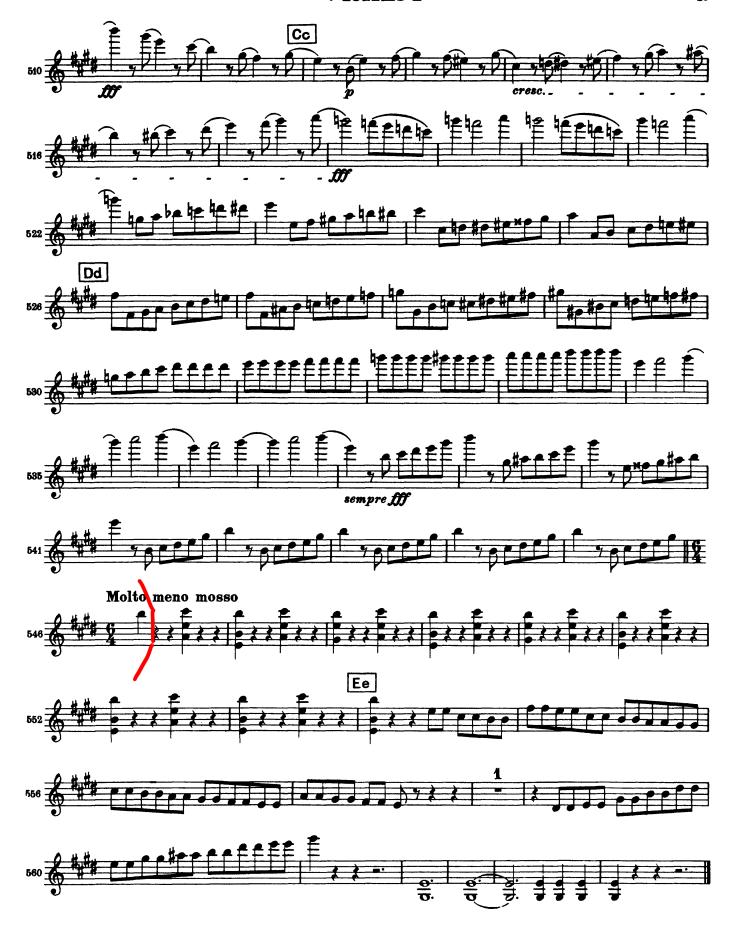

## Tchaikovsky - Symphony No. 5

- 1st movement
  - o Letter R to m. 388
- 2nd movement
  - o Letter B to m. 65
- 4th movement
  - o M. 504-546