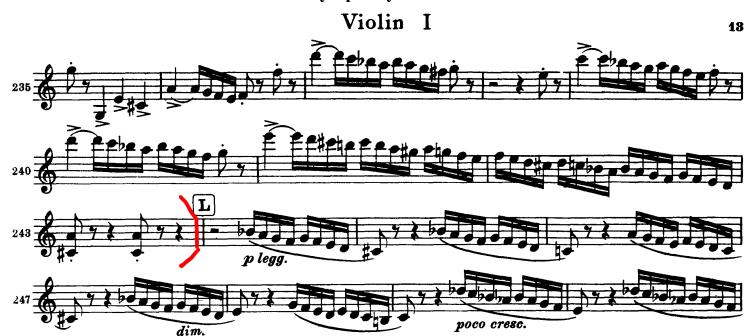

#### **Brahms - Symphony No. 1**

- 1st movement
  - o Beginning to letter B
- 2nd movement
  - o Letter A to B
  - Concertmaster solo M. 90 to end (required to be considered for Principal or Concertmaster)
- 4th movement
  - o Letter A to B
  - o M. 92-132
  - o Letter K to L