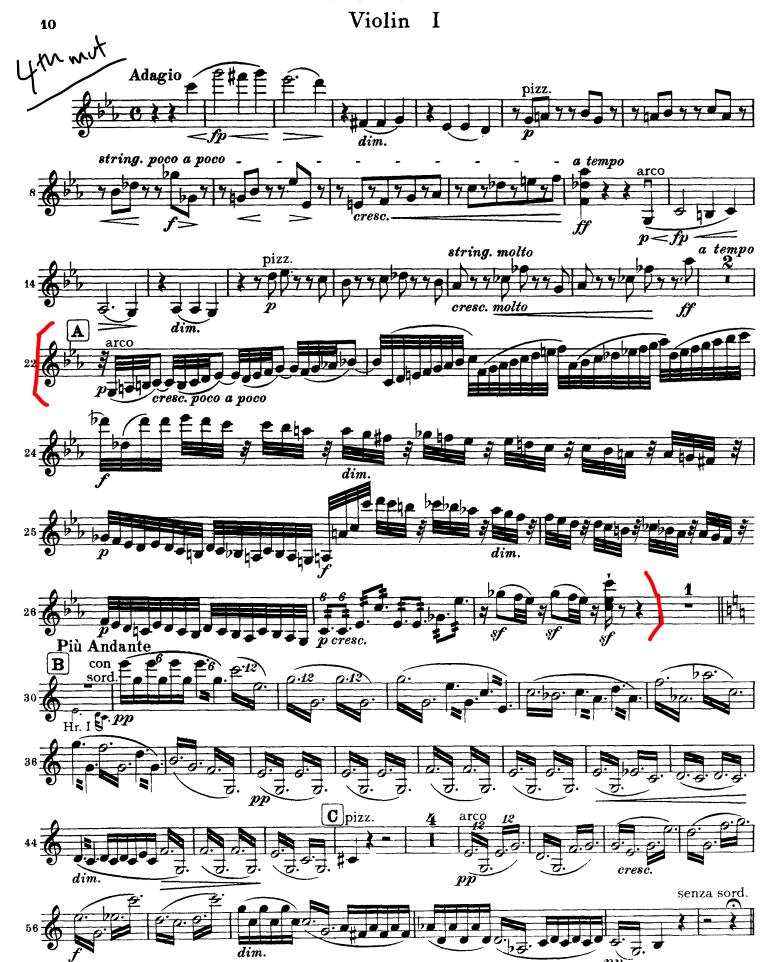

#### **Brahms - Symphony No. 1**

- 1st movement
  - o Beginning to letter B
- 2nd movement
  - o Letter A to B
  - Concertmaster solo M. 90 to end (required to be considered for Principal or Concertmaster)
- 4th movement
  - o Letter A to B
  - o M. 92-132
  - o Letter K to L